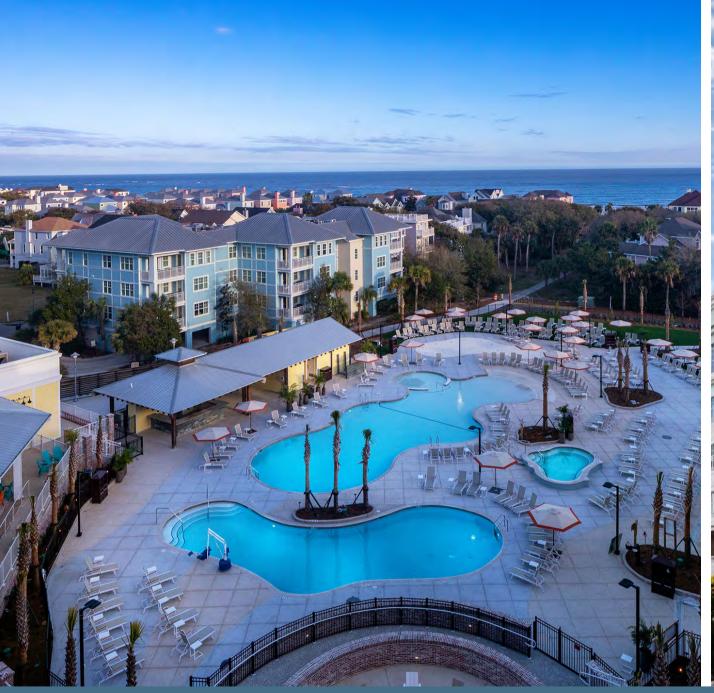

Sweetgrass Inn Queen/Queen Guest Room Sweetgrass Inn **King Guest Room**  Sweetgrass Inn

ADA Guest Room Bathroom







Sweetgrass Inn
Guest Room Desk
& Bathroom





Sweetgrass Inn King Suite









D DESTINATION
BY HYATT

Boardwalk Inn <del>Deluxe Queen Gues</del>t-Room Boardwalk Inn **Deluxe King Guest Room** 

Boardwalk Inn Junior Suite \*\*LIMITED AVAILABILITY









#### Boardwalk Inn Presidential Suite



























# Residences at Sweetgrass **Guest Room**

# Residences at Sweetgrass **Studio Suite**

### Residences at Sweetgrass One Bedroom Suite









Residences at Sweetgrass

Guest Room & Studio/One-Bedroom

Suite Bathroom

# Residences at Sweetgrass Two-Bedroom Suite







# Residences at Sweetgrass Three-Bedroom Suite